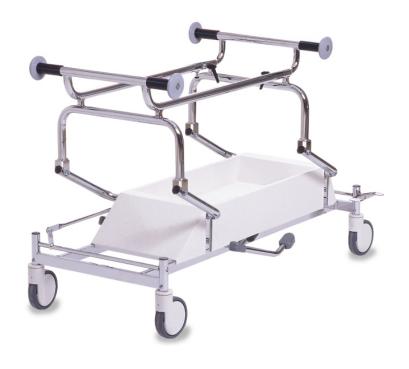

# Trolley for transfer of stretchers, hydraulic

Designed in consultation with ambulance staff and other emergency professionals for a maximum user-friendly and safe design.

#### Chassis

Chromium-plated steel tubes. Hydraulic adjustment of height provides for an ideal work height. Adjusts to different types of stretchers such as the Allfa stretcher.

## White plastic cover

A combinated protective cover and storage area. Its design helps when cleaning.

### **Castors**

150 mm central-locking swivel castors, with one directional locking castor to facilitate straight transports.

#### **Dimensions**

Height 58-94 cm Length 150 cm Width 65 cm Weight 40 kg Weight capacity 200 kg

Trolley for stretchers, hydraulic

**Art.no** 030-2030