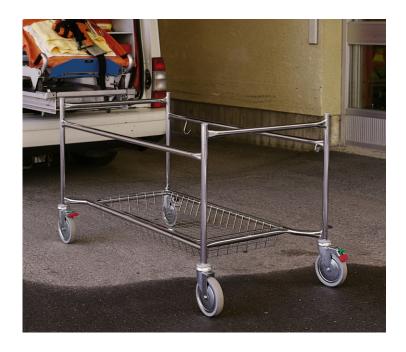

# Trolley for transfer of stretchers, fixed height

Chromium-plated steel tubes with chromium-plated steel wire basket.

# **Castors**

150 mm swivel castors, two with brakes, one free and one directional locking castor to facilitate straight transports.

## Dimensions

Height 77 cm Height for Allfa stretcher 71 cm Length 130 cm Width 69 cm Weight capacity 200 kg