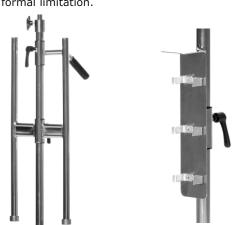

#### Chassis

All-welded chromium-plated 30 / 19 mm steel tubes. Including 4 IV bag hooks.

### **Knob locking**

The height adjustment lock is of an expander construction, which locks around the whole steel tube. This provides for a soft and secure locking.

## Handle

Adjustable in height, removable.

#### **Pump holder**

65 cm in height, made of 25 mm steel tubes.