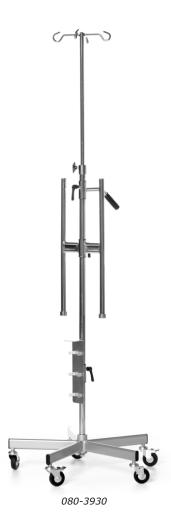

# IV stand, heavy-duty for use with multiple pumps

A robust and very sturdy IV stand for use with multiple IV pumps.

#### Chassis

All-welded chromium-plated 30 / 19 mm steel tubes. Including 4 IV bag hooks.

## Handle

Adjustable in height, removable.

#### **Pump holder**

65 cm in height, made of 25 mm steel tubes.

# Max weight load

No formal limitation.

Pump holder for side-by-sidemounting, handle and power socket holder. Removable and height adjustable.

| Item Heavy-duty IV stand for multiple pumps for vertical mounting | <b>Art. No.</b> 080-3900 |
|-------------------------------------------------------------------|--------------------------|
|                                                                   | 080-3910                 |
| Heavy-duty IV stand for multiple pumps,                           |                          |
| for vertical mounting, including handle.                          | 080-3920                 |
| Heavy-duty IV stand for multiple pumps,                           | 000 3320                 |
| including pump holder for side-by-side mountin                    | g                        |
|                                                                   | 080-3930                 |
| Heavy-duty IV stand for multiple pumps,                           |                          |
| including handle and pump holder, for side-by-side mounting       |                          |
| for side by side mounting                                         |                          |
| Accessories                                                       |                          |